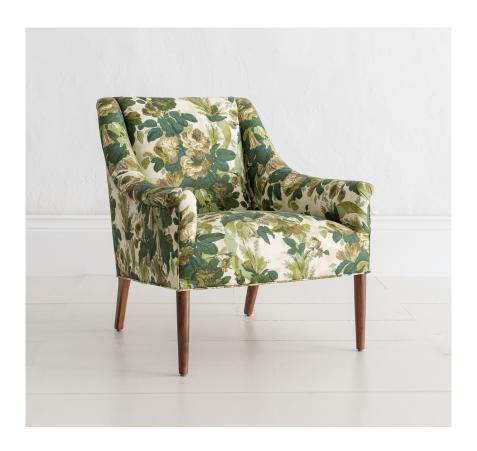

# PIPER CHAIR

Item number: PIP-CHR-027

Fabric: Vintage Floral - Garden, 100% Hemp

#### DIMENSIONS

Overall: 27"w 30"d 30"h Sitting Space: 20"w x 22"d

Seat Height: 17" Arm Height: 20" Weight: 55lb

#### DETAILS

Seat Cushion: Tight Seat
Back Cushion: Tight Back
Accent Pillows Included: n/a

#### LEGS

Leg: 9"h

Removable: No

When Slipcovered: n/a
When Upholstered: Piper

Finish: Walnut